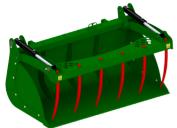

## Hydraulic Bucket Grab

The Cashels **Hydraulic Fork and Bucket Grabs** are designed for use on tractor loaders. **Bucket Grabs** have become the most popular tool fitted to tractor loaders because of their versatility in handling all types of material across a broad range of sectors.

Cashels **Bucket Grabs** have been designed for use in the agricultural, amenity, construction and recycling sectors. The bucket section is uniquely designed for optimum strength and durability with removable sides for increased versatility when required. The fork grab section is also uniquely constructed and is fitted with curved stone fork tines.

BG1700 Model

BG1700 Model

(Measurements applicable for all models.)