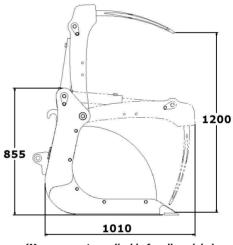

BG1700 Model

BG1700 Model

(Measurements applicable for all models.)

| Model   | Length                 | Width                  | Height                | Opening<br>Height      | Load<br>Capacity | Unladen<br>Weight        | Tines      |
|---------|------------------------|------------------------|-----------------------|------------------------|------------------|--------------------------|------------|
| BG 1500 | 1010mm<br><i>(40")</i> | 1500mm<br><i>(59″)</i> | 855mm<br><i>(34")</i> | 1200mm<br><i>(47")</i> | 0.60 m³          | 330kg<br><i>(726lbs)</i> | 5 x Curved |
| BG 1700 | 1010mm<br><i>(40")</i> | 1700mm<br><i>(67″)</i> | 855mm<br><i>(34")</i> | 1200mm<br><i>(47")</i> | 0.65 m³          | 360kg<br><i>(792bs)</i>  | 6 x Curved |
| BG 2000 | 1010mm<br><i>(40")</i> | 2000mm<br><i>(78″)</i> | 855mm<br><i>(34")</i> | 1200mm<br><i>(47")</i> | 0.75 m³          | 400kg<br>(880lbs)        | 7 x Curved |