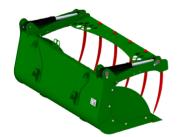

## Hydraulic Bucket Grab

The Cashels **Hydraulic Fork and Bucket Grabs** are designed for use on tractor loaders. **Bucket Grabs** have become the most popular tool fitted to tractor loaders because of their versatility in handling all types of material across a broad range of sectors.

Cashels **Bucket Grabs** have been designed for use in the agricultural, amenity, construction and recycling sectors. The bucket section is uniquely designed for optimum strength and durability with removable sides for increased versatility when required. The fork grab section is also uniquely constructed and is fitted with curved stone fork tines.

## **Kev Features:**

- Unique design for optimum strength and durability.
- CAT 1 stone fork tines & bushings. (Optional CAT 2 tines available upon request)
- Hardened cutting edge fitted to bucket section.
- Removable sides on bucket section for increased versatility.
- Tine Lengths: 680mm (27").
- Tine Centres: 300mm (12").
- Various linkage options available.