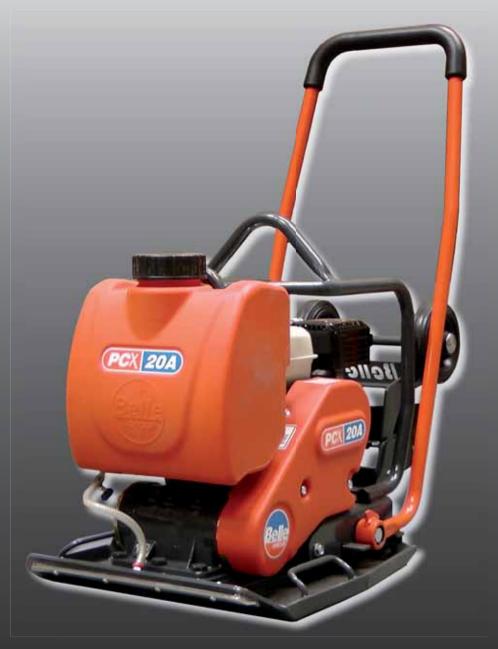

Richard Fraisse...

COMPACTING

MIXING

CONCRETING

CONCRET

- » 11kN high performance vibrator for maximum compaction and good forward speeds.
- » Sealed oil filled vibrator with top quality bearings for reliability and durability.
- » Special tapered baseplate avoids track marks in soft materials that other plates may leave
- » Complete with fitted wheels and water kit.

**Tapered Baseplate To Avoid Track Marks** 

Large Watertank And Spray Bar

**Ideal for Asphalt** 

ALTRAD Belle Head Office, Sheen, Nr. Buxton, Derbyshire, SK17 0EU Tel: (+44) 01298 84606 Fax: (+44) 01298 84722 Email: sales@belle-group.co.uk www.ALTRAD-Belle.com