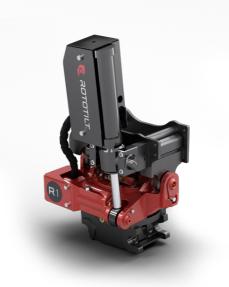

## **R1**

| Technical data                      |                     |
|-------------------------------------|---------------------|
| Machine weight, max                 | 1500 - 3500 kg      |
| Max bucket width                    | 1000 mm             |
| Max breakout force                  | 35 kN               |
| Max. breakout torque                | 25 kNm              |
| Weight (from)                       | 75 kg               |
| Tilt angle (2x)                     | 40°                 |
| Rotation speed (1 turn in)          | 7.0 s at 15 l/min   |
| Working pressure                    | 21 MPa              |
| Max return pressure                 | 2.0 MPa at 25 l/min |
| Recomended hydraulic flow max       | 20 l/min            |
| Nr of lubrication points            | 1                   |
| Turn torque                         | 1700 Nm at 21 MPa   |
| Tilt torque double acting cylinders | 5800 Nm             |

NOTE: The photo shows a general example of the product.

The products in the photos may have additional accessories and features. Technical data and weights may vary depending on the configuration and equipment. We reserve the right to change specifications or designs without prior notice and assume no responsibility for any actual errors that may occur. There may be variations in product programs and equipment standards between the markets. For more information concerning current product specifications, local adaptations and special equipment, please contact your nearest sales office.