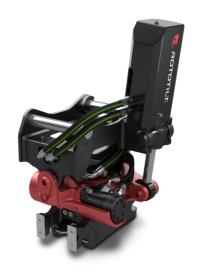

## Rototilt® Tiltrotators

## **R2**

| Technical data                      |                     |
|-------------------------------------|---------------------|
| Machine weight, max                 | 3000 - 6500 kg      |
| Max bucket width                    | 1200 mm             |
| Max breakout force                  | 50 kN               |
| Max. breakout torque                | 43 kNm              |
| Weight (from)                       | 170 kg              |
| Tilt angle (2x)                     | 40°                 |
| Rotation speed (1 turn in)          | 7.0 s at 30 l/min   |
| Working pressure                    | 25 MPa              |
| Max return pressure                 | 2.0 MPa at 80 l/min |
| Recomended hydraulic flow min       | 45 l/min            |
| Recomended hydraulic flow max       | 80 l/min            |
| Nr of lubrication points            | 1                   |
| Turn torque                         | 3900 Nm at 25 MPa   |
| Tilt torque double acting cylinders | 14400 Nm            |

NOTE: The photo shows a general example of the product.

The products in the photos may have additional accessories and features. Technical data and weights may vary depending on the configuration and equipment. We reserve the right to change specifications or designs without prior notice and assume no responsibility for any actual errors that may occur. There may be variations in product programs and equipment standards between the markets. For more information concerning current product specifications, local adaptations and special equipment, please contact your nearest sales office.