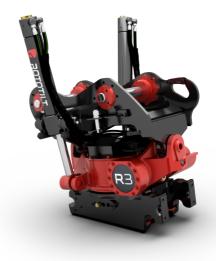

## **R3**

| Technical data                      |                     |
|-------------------------------------|---------------------|
| Machine weight, max                 | 6000 - 12000 kg     |
| Max bucket width                    | 1500 mm             |
| Max breakout force                  | 81 kN               |
| Max. breakout torque                | 85 kNm              |
| Weight (from)                       | 290 kg              |
| Tilt angle (2x)                     | 40°                 |
| Rotation speed (1 turn in)          | 7.0 s at 50 l/min   |
| Working pressure                    | 25 MPa              |
| Max return pressure                 | 2.0 MPa at 90 l/min |
| Recomended hydraulic flow min       | 45 l/min            |
| Recomended hydraulic flow max       | 75 l/min            |
| Nr of lubrication points            | 6                   |
| Turn torque                         | 6600 Nm at 25 MPa   |
| Tilt torque singe-acting cylinders  | 21500 Nm            |
| Tilt torque double acting cylinders | 26500 Nm            |

NOTE: The photo shows a general example of the product.

The products in the photos may have additional accessories and features. Technical data and weights may vary depending on the configuration and equipment. We reserve the right to change specifications or designs without prior notice and assume no responsibility for any actual errors that may occur. There may be variations in product programs and equipment standards between the markets. For more information concerning current product specifications, local adaptations and special equipment, please contact your nearest sales office.