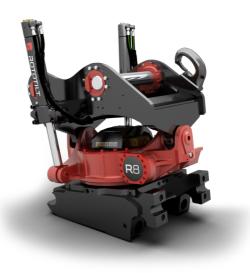

## **R8**

| Technical data                      |                     |
|-------------------------------------|---------------------|
| Machine weight, max                 | 23000 - 32000 kg    |
| Max bucket width                    | 2000 mm             |
| Max breakout force                  | 200 kN              |
| Max. breakout torque                | 330 kNm             |
| Weight (from)                       | 730 kg              |
| Tilt angle (2x)                     | 40°                 |
| Rotation speed (1 turn in)          | 8.0 s at 70 l/min   |
| Working pressure                    | 25 MPa              |
| Max return pressure                 | 2.0 MPa at 90 l/min |
| Recomended hydraulic flow max       | 105 l/min           |
| Nr of lubrication points            | 8                   |
| Turn torque                         | 10700 Nm at 25 MPa  |
| Tilt torque singe-acting cylinders  | 50900 Nm            |
| Tilt torque double acting cylinders | 64700 Nm            |

NOTE: The photo shows a general example of the product.

The products in the photos may have additional accessories and features. Technical data and weights may vary depending on the configuration and equipment. We reserve the right to change specifications or designs without prior notice and assume no responsibility for any actual errors that may occur. There may be variations in product programs and equipment standards between the markets. For more information concerning current product specifications, local adaptations and special equipment, please contact your nearest sales office.