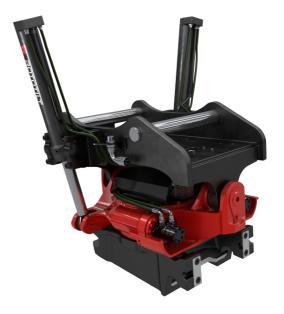

## Rototilt® Tiltrotators

## **R9**

| Technical data                      |                    |
|-------------------------------------|--------------------|
| Machine weight, max                 | 30000 - 40000 kg   |
| Max bucket width                    | 2400 mm            |
| Max breakout force                  | 280 kN             |
| Max. breakout torque                | 500 kNm            |
| Weight (from)                       | 1400 kg            |
| Tilt angle (2x)                     | 40°                |
| Rotation speed (1 turn in)          | 7.0 s at 125 l/min |
| Working pressure                    | 25 MPa             |
| Turn torque                         | 16000 Nm at 25 MPa |
| Tilt torque double acting cylinders | 90000 Nm           |

NOTE: The photo shows a general example of the product.

The products in the photos may have additional accessories and features. Technical data and weights may vary depending on the configuration and equipment. We reserve the right to change specifications or designs without prior notice and assume no responsibility for any actual errors that may occur. There may be variations in product programs and equipment standards between the markets. For more information concerning current product specifications, local adaptations and special equipment, please contact your nearest sales office.